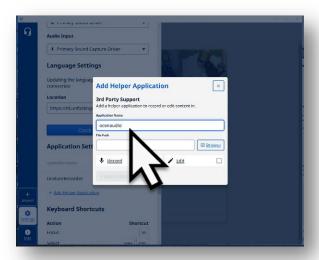

13

Scroll to Application Settings.

14

Click +Add Helper Application link.

Type 'ocenaudio' in the application name field.

**16** 

Click on Browse.

The Windows' File Explorer opens.

**17** 

Navigate to the folder with the ocenaudio program file.

Most like the ocenaudio folder is in the Program Files folder.

Open the ocenaudio folder.

Click on the Open button to open the folder in the File Explorer window.