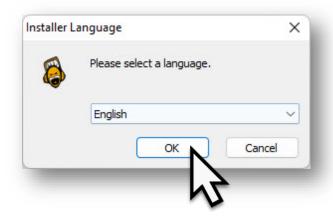

5

Choose the language.

Change to another language if desired.

Click the OK button.

6

Click the Next button.

Agree to License.

Click the 'I Agree' button.