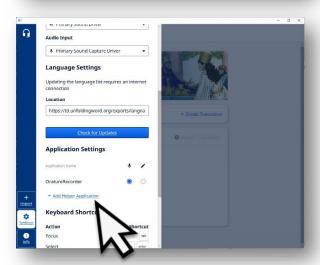

13

Scroll to Application Settings.

14

Click +Add Helper Application link.

Type 'ocenaudio' in the application name field.

**16** 

Click on Browse.

The Windows' File Explorer opens.