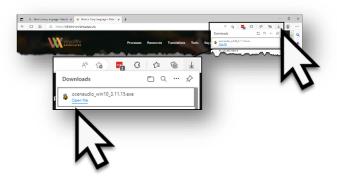

#### **Open Download Folder.**

Click on the Download files link on the menu.

Click Open File under the orcenaudio\_win.exe file.

Revised: 11/4/2022

No Picture

Allow changes to computer.

Click the OK button on the pop up warning window.