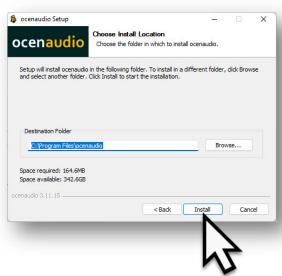

8

Change the option for 'Install for anyone using the computer.'

Click the Next button.

9

Click Install button.

The program installs.

11

Click Finish button.