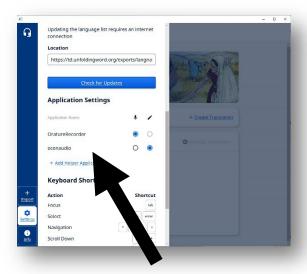

## Once the ocenaudio program is installed on the computer, it needs to be added to the helper applications listed in Orature Settings.

**12** 

Click on Settings icon.

In the left blue bar, click on the gear icon to open the Settings menu.

13

Scroll to Application Settings.

14

Click +Add Helper Application link.

Type 'ocenaudio' in the application name field.

**16** 

Click on Browse.

The Windows' File Explorer opens.