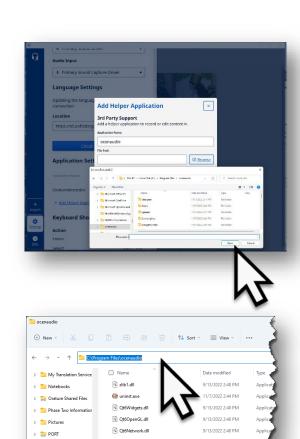

**17** 

Navigate to the folder with the ocenaudio program file.

Most like the ocenaudio folder is in the Program Files folder.

Open the ocenaudio folder.

Click on the Open button to open the folder in the File Explorer window.

19

Copy the file path.

Click in the file path field. When the path is blue, press the Ctrl>C keys to copy the path.

Return to the Orature program.

20

Enter the file path in the field.

Click in the File Path field. Press the Ctrl>P keys to paste the path into the field.

Qt6Core.dll

(4) Ot6Concurrent.dll

9/13/2022 2:48 PM

9/13/2022 2:48 PM

9/13/2022 2:42 PM

> 😸 PORT (Pam)

> a Recordings

> 🛅 tstudio