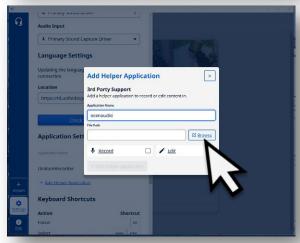

**17** 

Navigate to the folder with the ocenaudio program file.

Most like the ocenaudio folder is in the Program Files folder.

Open the ocenaudio folder.

Click on the Open button to open the folder in the File Explorer window.

Choose Edit.

Click in the check box for Edit.

**22** 

Choose Add Helper Application.

Click on the +Add Helper Application button to save changes.

Ocenaudio is added as an editing helper application in Orature.