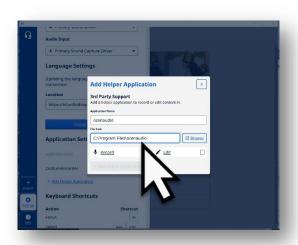

19

Copy the file path.

Click in the file path field. When the path is blue, press the Ctrl>C keys to copy the path.

Return to the Orature program.

20

Enter the file path in the field.

Click in the File Path field. Press the Ctrl>P keys to paste the path into the field.

Choose Edit.

Click in the check box for Edit.

**22** 

Choose Add Helper Application.

Click on the +Add Helper Application button to save changes.

Ocenaudio is added as an editing helper application in Orature.