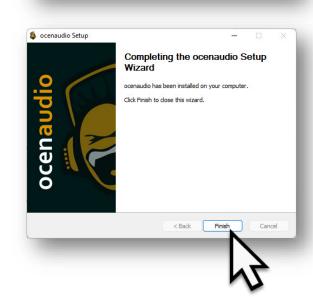

8

Change the option for 'Install for anyone using the computer.'

Click the Next button.

9

Click Install button.

The program installs.

11

Click Finish button.

The installation window closes.

ocenaudio

Extract: qtga.dll... 100% Extract: qtiff.dll... 100% Extract: qwbmp.dll... 100% Extract: qwbpp.dll... 100%

Extract: qminimal.dll... 100% Extract: qoffscreen.dll... 100% Extract: qwindows.dll... 100%