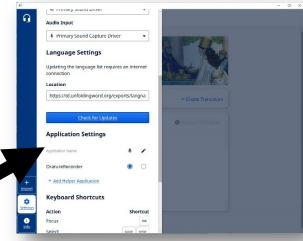

## Once the ocenaudio program is installed on the computer, it needs to be added to the helper applications listed in Orature Settings.

**12** 

Click on Settings icon.

In the left blue bar, click on the gear icon to open the Settings menu.