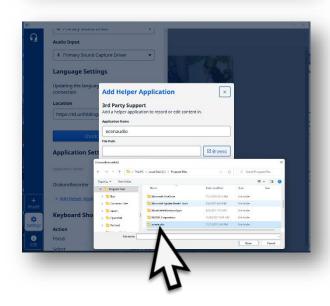

## Once the ocenaudio program is installed on the computer, it needs to be added to the helper applications listed in Orature Settings.

**12** 

Click on Settings icon.

In the left blue bar, click on the gear icon to open the Settings menu.

13

Scroll to Application Settings.

14

Click +Add Helper Application link.

Type 'ocenaudio' in the application name field.

**16** 

Click on Browse.

The Windows' File Explorer opens.