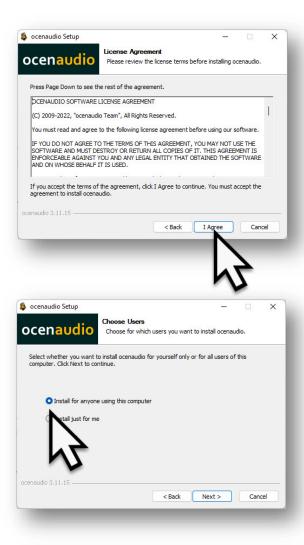

5

Choose the language.

Change to another language if desired.

Click the OK button.

6

Click the Next button.

Agree to License.

Click the 'I Agree' button.

8

Change the option for 'Install for anyone using the computer.'

Click the Next button.

9

Click Install button.

The program installs.

11

Click Finish button.