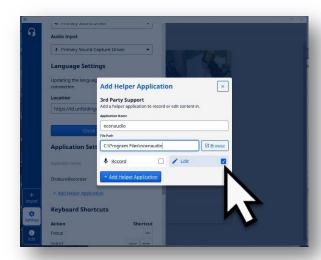

Choose Edit.

Click in the check box for Edit.

**22** 

Choose Add Helper Application.

Click on the +Add Helper Application button to save changes.

Ocenaudio is added as an editing helper application in Orature.